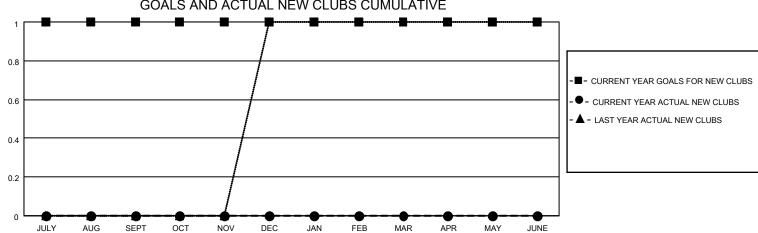

## District 105CF

| Clubs         |               |             |               | Members               |                        |                         |                                                   |  |
|---------------|---------------|-------------|---------------|-----------------------|------------------------|-------------------------|---------------------------------------------------|--|
|               | RESULTS FOR   | R 2020-2021 |               | RESULTS FOR 2020-2021 |                        |                         |                                                   |  |
| QUARTER       | NEW CLUB GOAL | NEW CLUBS   | DROPPED CLUBS | QUARTER MEM           | BER GROWTH NET<br>GOAL | MEMBER GROWTH<br>ACTUAL | DROPPED<br>MEMBERS ACTUA<br>(including transfers) |  |
| JULY/AUG/SEPT | 1             | 0           | 0             | JULY/AUG/SEPT         | 50                     | 23                      | 31                                                |  |
| OCT/NOV/DEC   | 0             | 0           | 0             | OCT/NOV/DEC           | 45                     | 5                       | 10                                                |  |
| JAN/FEB/MAR   | 0             | 0           | 0             | JAN/FEB/MAR           | 50                     | 0                       | 0                                                 |  |
| APR/MAY/JUNE  | 0             | 0           | 0             | APR/MAY/JUNE          | 45                     | 0                       | 0                                                 |  |