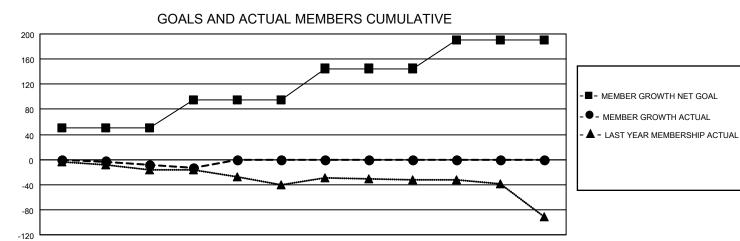

## District 105CF

| Clubs         |               |             |               | Members               |                        |                         |                                                   |  |
|---------------|---------------|-------------|---------------|-----------------------|------------------------|-------------------------|---------------------------------------------------|--|
|               | RESULTS FOR   | R 2020-2021 |               | RESULTS FOR 2020-2021 |                        |                         |                                                   |  |
| QUARTER       | NEW CLUB GOAL | NEW CLUBS   | DROPPED CLUBS | QUARTER MEM           | BER GROWTH NET<br>GOAL | MEMBER GROWTH<br>ACTUAL | DROPPED<br>MEMBERS ACTUA<br>(including transfers) |  |
| JULY/AUG/SEPT | 1             | 0           | 0             | JULY/AUG/SEPT         | 50                     | 23                      | 31                                                |  |
| OCT/NOV/DEC   | 0             | 0           | 0             | OCT/NOV/DEC           | 45                     | 5                       | 10                                                |  |
| JAN/FEB/MAR   | 0             | 0           | 0             | JAN/FEB/MAR           | 50                     | 0                       | 0                                                 |  |
| APR/MAY/JUNE  | 0             | 0           | 0             | APR/MAY/JUNE          | 45                     | 0                       | 0                                                 |  |